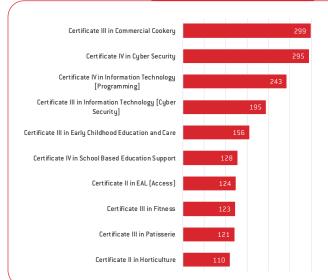

# **JOONDALUP (KENDREW)** AT A GLANCE



2023 Our students



**1** 48.6% <1% Male Unspecified



**1.7%** Students identifying as Aboriginal and/or Torres Strait Islands descent

Age breakdown



### Training type

Other enrolments Apprenticeship Pre-Apprenticeship Traineeship





#### Specialisation and facilities

**Campus specialisation:** In the heart of Joondalup Learning Precinct – Co located with ECU, WA Police Academy and the City of Joondalup.

đ⊨lþ

Horticulture

training facility

#### Specialist facilities:



inn

Animation

lab

on

training restaurant



₩.



Jobs and Skills

Cyber security

operations and

training centre

Jobs and Skills Centre

## What are they doing