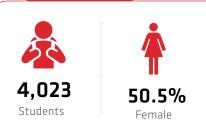

# **JOONDALUP (KENDREW)** AT A GLANCE

2023 Our students

**1** 48.6% <1% Male Unspecified

**1.7%** Students identifying as Aboriginal and/or Torres Strait Islands descent

Age breakdown