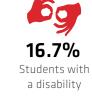

# **JOONDALUP (KENDREW)** AT A GLANCE

2023 Our students

**1** 48.6% <1% Male Unspecified

**1.7%** Students identifying as Aboriginal and/or Torres Strait Islands descent

Age breakdown