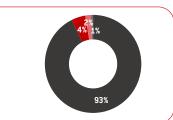

### Training type

Other enrolments Apprenticeship Pre-Apprenticeship Traineeship