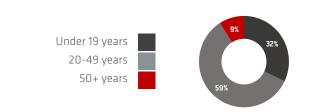

# **JOONDALUP (KENDREW)** AT A GLANCE

2023 Our students

**1** 48.6% <1% Male Unspecified

**1.7%** Students identifying as Aboriginal and/or Torres Strait Islands descent

Age breakdown