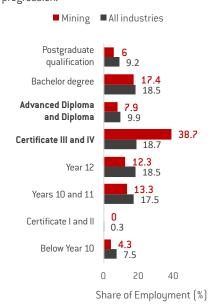

In 2017, 46% of the mining sector workforce was vocationally trained. VET qualifications are not just supplying entry level workers and apprentices into the mining sector, but VET skills sets and advanced qualifications are providing the transformative knowledge and skills for promotion; implementation of new technologies; cross-skilling of experienced workers and the development of leadership and management skills to underpin career progression.